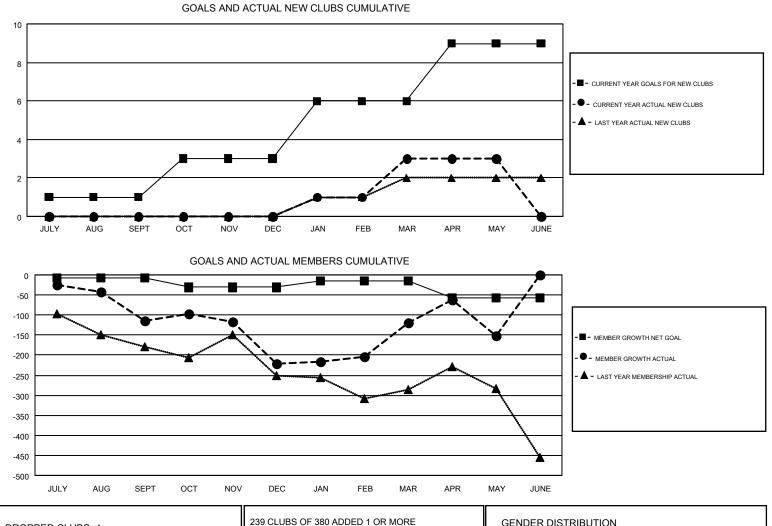

## GMT: STEVE ANTON

| Clubs         |               |           |               | Members               |                           |                         |                                                    |  |
|---------------|---------------|-----------|---------------|-----------------------|---------------------------|-------------------------|----------------------------------------------------|--|
|               | RESULTS FOR   | 2018-2019 |               | RESULTS FOR 2018-2019 |                           |                         |                                                    |  |
| QUARTER       | NEW CLUB GOAL | NEW CLUBS | DROPPED CLUBS | QUARTER               | MEMBER GROWTH NET<br>GOAL | MEMBER GROWTH<br>ACTUAL | DROPPED<br>MEMBERS ACTUAL<br>(including transfers) |  |
| JULY/AUG/SEPT | 1             | 0         | 2             | JULY/AUG/SEPT         | -8                        | 175                     | 255                                                |  |
| OCT/NOV/DEC   | 2             | 0         | 0             | OCT/NOV/DEC           | -23                       | 264                     | 358                                                |  |
| JAN/FEB/MAR   | 3             | 3         | 1             | JAN/FEB/MAR           | 15                        | 320                     | 197                                                |  |
| APR/MAY/JUNE  | 3             | 0         | 1             | APR/MAY/JUNE          | -42                       | 222                     | 218                                                |  |